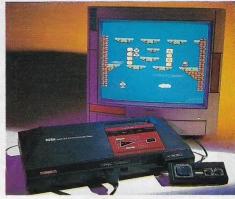

# n all there are nine different machines which we are going to focus on; five consoles and four computers. The Mega Drive, Master System, Super Famicom, NES, and Neo Geo will all come under scrutiny, along with the Amiga, the Atari ST, the Acorn Archimedes and the IBM PC compatible machines.

# GRAPHICS

Well, after that impressive opening, one can only wonder what the others have to offer. Graphically, the closest is the Nintendo Super Famicom with its fabbo 256 colours out of a whopping 32,000, with 128 onscreen sprites. The dedicated chip can move and scale sprites in a super smooth manner.

However, if you're searching for the most awesome unit available you have to turn to the Neo Geo, which offers 15 channel stereo sound of which seven are dedicated to digitized speech! We're talking seriously impressive here, it just leaves everything else standing!